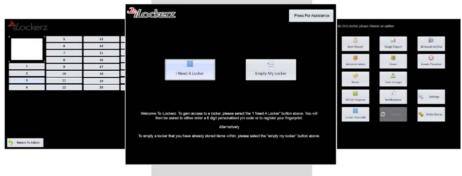

## **Key features**

- 2mm thick steel security housing
- Emergency manual key override
- Comprehensive audit trail for all item and system usage
- PIN/QR code, card swipe or fingerprint access
- HD colour photo record of each transaction
- In-built web server and wi-fi connectivity for easy management
- Web-based locker management software
- Access control system integration
- Stand alone or fully networked configuration
- Remote access and locker release via software
- Emergency battery back-up